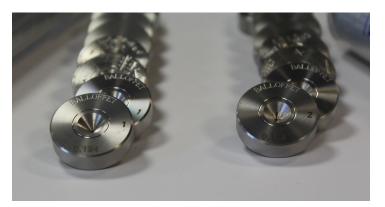

#### DIES Ø 0.007 > 36 mm

CUSTOMIZED REFURBISHING **DIES LIKE NEW UNIT OR DIES SETS** NATURAL / SYNTHETIC / PCD DIAMOND

### **Refurbishing fitted to each die**

- Simple polishing or with diameter change
- Specific geometries
- Any original die brand
- Geometry change possible
- Elongation control upon request

## **Refurbishing of any die**

- Unit or dies sets
- Single wire, multiwire or rod breakdown machines
- Drawing dies for bars or pipes
- Stranding or compacting dies