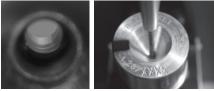

#### DIES Ø 0.007 > 36 mm

CUSTOMIZED REFURBISHING **DIES LIKE NEW UNIT OR DIES SETS** NATURAL / SYNTHETIC / PCD DIAMOND

#### **Complete refurbishing of geometry**

- Geometries and tolerances same as new dies
- Ultrasonic angles shaping
- Wire diameter sizing
- Mirror polish glazing
- Dedicated geometry

SOCIETE DES FILIERES BALLOFFET Diamond dies and tools