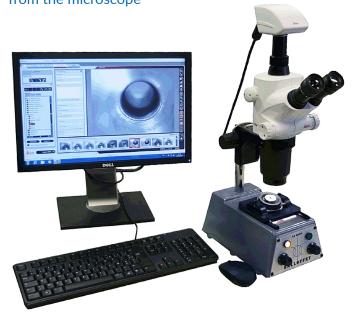

# **Binocular Microscope - Display Device MICROCAM**

### This equipement gathers for each unit

High density LEICA block adjustable on vertical column

Adjustable top and bottom lights, allowing a lightening balance play

LED technology adjustable light intensity

Stereoscopic 3D vision block

Adjustable inter-pupillary deviation

Rack and pinion system, fast and precise movement

Sliding and swivelling die table in tilt and rotation

Cast base in cast-aluminum ensures perfect stability for dies examination

LEICA camera integrated in the head

Images reconstruction

Exportable image - Insertion of comments

### **Technical specifications**

Electric supply: 230V 16A 50/60 Hz 1 Ph

Camera: 3850 x 2750 / 10 Megapixels

Program: Windows compatible 7, 8, 10, XP, Vista

Software LAS EZ supplied

Minimum PC Requirements (Screen not supplied):