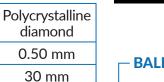

Standard dimension

Minimum dimension

Maximum dimension

Standard tolerance

Minimum radius

limits

Geometry based on inlet shape and metal type

# 

Monocrystalline

diamond

0.020 mm

1.00 mm

< 10 µm

2 ▶ 5 µm

From a shape to another shape

SOCIETE DES FILIERES BALLOFFET Diamond dies and tools

SHAPED-E-07-22

50 µm

5 • 10 μm