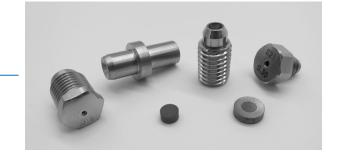

### **Main features**

**HP** nozzles

Polycrystalline diamond insert

Lifespan up to 1500 hours

No pressure drop

Constant flow rate

Fitting with all HP robots (Dockmaster<sup>™</sup>, Dockboy<sup>™</sup>, Barracuda<sup>TM</sup>, Spiderjet<sup>TM</sup> ...)

## BALLOFFET **T**

Lifespan 50 to 100 times more than sapphire

No machine stops

Designer-Manufacturer from A to Z

Standard inox or custom-made casings

Low resources consuming (water, paint ...)

No modification on your machines or casings