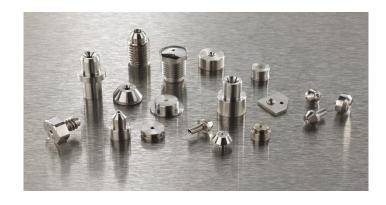

### **Main features**

**HP** nozzles

Polycrystalline diamond insert

Lifespan up to 1500 hours

No pressure drop

Constant flow rate

Fitting with all HP robots (Dockmaster<sup>™</sup>, Dockboy<sup>™</sup>, Barracuda<sup>TM</sup>, Spiderjet<sup>TM</sup> ...)

## BALLOFFET **T**

Lifespan 50 to 100 times more than sapphire

No machine stops

Designer-Manufacturer from A to Z

Standard inox or custom-made casings

Low resources consuming (water, paint ...)

No modification on your machines or casings