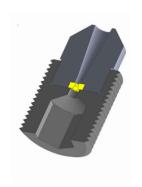

#### **RANGE Ø 0.10 ▶ 3.00 mm**

**WATERJET HIGH PRESSURE** FOR ROBOTS OR MANUAL HOSES

ANY KIND OF CASING

The **BALLOFFET** nozzles with diamond insert ensure the best performance in your high pressure waterjet works.

### **Main features**

**HP** nozzles

Polycrystalline diamond insert

Lifespan up to 1500 hours

No pressure drop

Constant flow rate

Fitting with all HP robots (Dockmaster<sup>™</sup>, Dockboy<sup>™</sup>, Barracuda<sup>TM</sup>, Spiderjet<sup>TM</sup> ...)