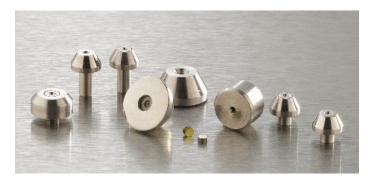

#### Main features

- HP waterjet cutting nozzles
- Monocrystalline diamond insert
- Great jet cohesion
- Pressure up to 6300 bar
- Lifespan up to 1500 hours

#### - Balloffet 🔁

- Lifespan 50 to 100 times more than sapphire
- Diamond edge fitting with pure water waterjet cutting or with abrasive
- Designer-Manufacturer from A to Z
- Standard inox or custom-made casings
- Fitting with all cutting heads
- No modification on your machines or casings
- **b** Fast return on investment