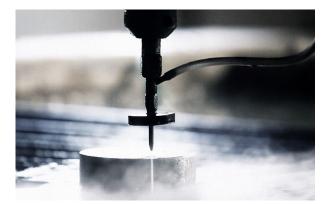

### - Cutting

Stone Food Leather Sheet metal Marble Steels Glass The **BALLOFFET nozzles with diamond insert** ensure the best performance in your high pressure waterjet cutting operations.